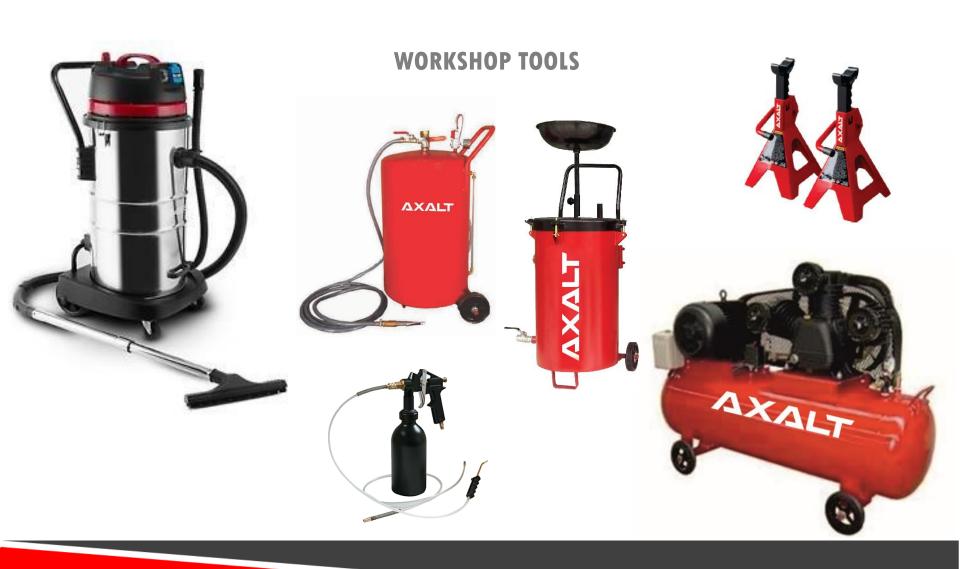

# **AXALT**PRODUCT VERTICALS

**TOOLS &** WORKSHOP/ **PNEUMATIC CAR CARE LUBRICANTS TOOLS BODY SHOP Equipment CONSUMABLES** 1. Exterior Enrichment 1. 100% Synthetic Base 1. Spot/Mig Welding 1. Maintenance 1. Impact Wrenches **Products Engine Oils** Machines Chemicals 2. Orbital Sanders 2. Interior Shiners 2. Synthetic Blend 2. Dent Repair 2. Cleaning Chemicals 3. Polishers 3. Leather Care **Engine Oils Systems** 3. Non Woven Covers 4. Grinders 3. Anti Rust Under Body 3. Mineral Base Oils 3. Hydraulic Tools 4. Workshop 5. Ratchets **Protections** 3. Hydraulic Oils 4. Vacuum Cleaners consumables 4. Transmission Oils 4. Internal Panel 5. Oil Collectors 5. PU Sealants **Protections** 6. Compressors 6. Masking Products 5. Polishing Accessories 7. Lubricating 6. AC Deodorizers Chemicals. 8. Radiator Coolants

#### **WORKSHOP/ BODY SHOP CONSUMABLES**