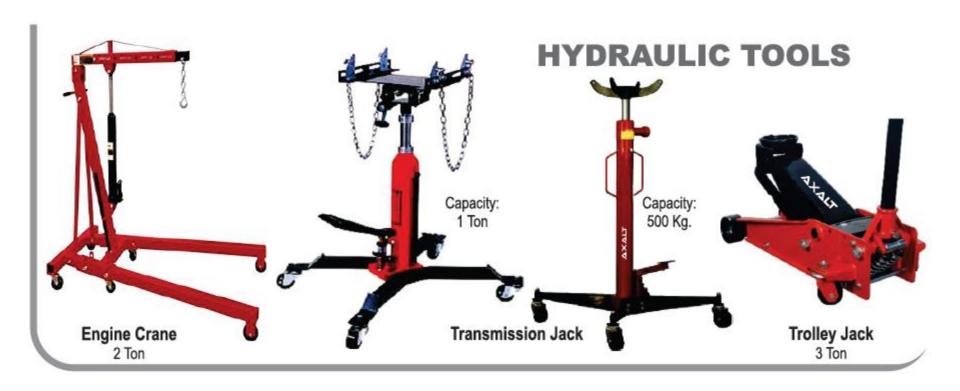

# **AXALT**PRODUCT VERTICALS

**TOOLS &** WORKSHOP/ **PNEUMATIC CAR CARE LUBRICANTS TOOLS BODY SHOP Equipment CONSUMABLES** 1. Exterior Enrichment 1. 100% Synthetic Base 1. Spot/Mig Welding 1. Maintenance 1. Impact Wrenches **Products Engine Oils** Machines Chemicals 2. Orbital Sanders 2. Interior Shiners 2. Synthetic Blend 2. Dent Repair 2. Cleaning Chemicals 3. Polishers 3. Leather Care **Engine Oils Systems** 3. Non Woven Covers 4. Grinders 3. Anti Rust Under Body 3. Mineral Base Oils 3. Hydraulic Tools 4. Workshop 5. Ratchets **Protections** 3. Hydraulic Oils 4. Vacuum Cleaners consumables 4. Transmission Oils 4. Internal Panel 5. Oil Collectors 5. PU Sealants **Protections** 6. Compressors 6. Masking Products 5. Polishing Accessories 7. Lubricating 6. AC Deodorizers Chemicals. 8. Radiator Coolants